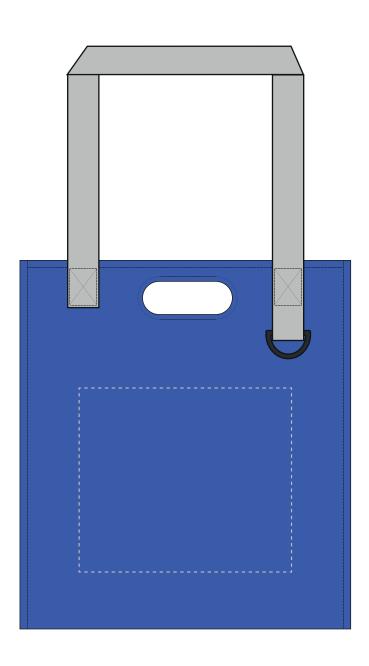

Product and Artwork Proof WAREING SHOPPER

Your Ref: Quantity: Product Code: QB0623
Our Ref: Version: 1 Product Colour: BLUE

**PRINTING CONCERNS:** 

We stock this item in the following colours

- The dashed line is to demonstrate print area and will not appear on your printed item
  - 1. Your order will not go in to print and production time cannot be confirmed, unless artwork has been approved via the online system.
  - 2. Once printed, artwork cannot be amended, mistakes must be rectified at visual stage.
  - 3. Claims for faulty goods will be honoured, only if the goods are returned to us. We will not issue credits/refunds for items that have been distributed. Please ensure that goods are satisfactory before distribution
  - 4. We are not responsible for delays during transit.